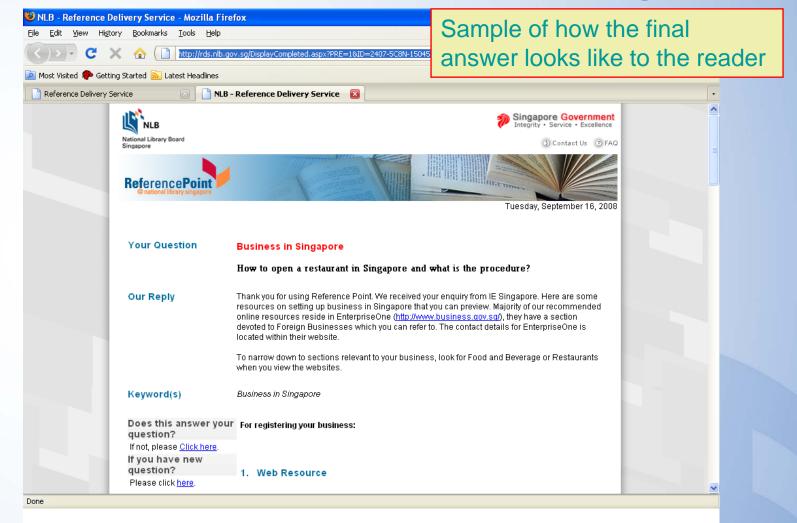

| NLB - Reference Delivery Ser                                   | vice - Mozilla Firefox                                                                     |                                                                                                                                     |                                       |
|----------------------------------------------------------------|--------------------------------------------------------------------------------------------|-------------------------------------------------------------------------------------------------------------------------------------|---------------------------------------|
| <u>File E</u> dit <u>V</u> iew Hi <u>s</u> tory <u>B</u> ookma | rks <u>T</u> ools <u>H</u> elp                                                             |                                                                                                                                     | 4*s                                   |
| < 🗩 C 🗙 🏠 🤇                                                    | http://rds.nlb.gov.sg/DisplayCompleted.aspx?PRE                                            | =18ID=2407-5C8N-150452 More of how the                                                                                              | e final answer                        |
| 应 Most Visited p Getting Started 🔝                             | Latest Headlines                                                                           | looks like to the                                                                                                                   | reader                                |
| Reference Delivery Service                                     | NLB - Reference Delivery Service                                                           |                                                                                                                                     | Teauer                                |
|                                                                | Link:                                                                                      | http://www.business.gov.sg/EN/StartingUp/LicencesNPermits<br>/index.htm                                                             |                                       |
|                                                                | Description:                                                                               | HELPDESK, enterpriseone@spring.gov.sg Ask Us about<br>Licences & Permits or browse through our Frequently Asked<br>Questions (FAQs) |                                       |
|                                                                | Last accessed date:                                                                        | 24 Jul 2008                                                                                                                         |                                       |
|                                                                | Singapore Business Laws                                                                    | & Regulations:                                                                                                                      |                                       |
|                                                                | 5. Web Resource                                                                            |                                                                                                                                     |                                       |
|                                                                | Source:                                                                                    | http://www.business.gov.sg/EN/Government/LawsNRegulations<br>/LawsRelatingTo/legal_structure.htm                                    |                                       |
|                                                                | Title:                                                                                     | EnterpriseOne - Your Chosen Business Structure                                                                                      |                                       |
|                                                                | Link:                                                                                      | http://www.business.gov.sg/EN/Government/LawsNRegulations<br>/LawsRelatingTo/legal_structure.htm                                    |                                       |
|                                                                | Description:                                                                               | If you are doing business in Singapore, you are expected to comply with the legal obligations or face penalties for non-compliance  |                                       |
|                                                                | Last accessed date:                                                                        | 24 Jul 2008                                                                                                                         |                                       |
|                                                                | All the best in your busines                                                               | ss ventures in Singapore.                                                                                                           |                                       |
|                                                                | Hope you find the information                                                              | n useful.                                                                                                                           |                                       |
|                                                                | Regards,<br>Iwy Lee Huey Shin<br><i>Reference Librarian<br/>Lee Kong Chian Ref Library</i> |                                                                                                                                     |                                       |
|                                                                | National Library Board, Sing                                                               | apore                                                                                                                               | -                                     |
| Done                                                           |                                                                                            |                                                                                                                                     | · · · · · · · · · · · · · · · · · · · |
|                                                                |                                                                                            |                                                                                                                                     |                                       |
|                                                                |                                                                                            |                                                                                                                                     |                                       |