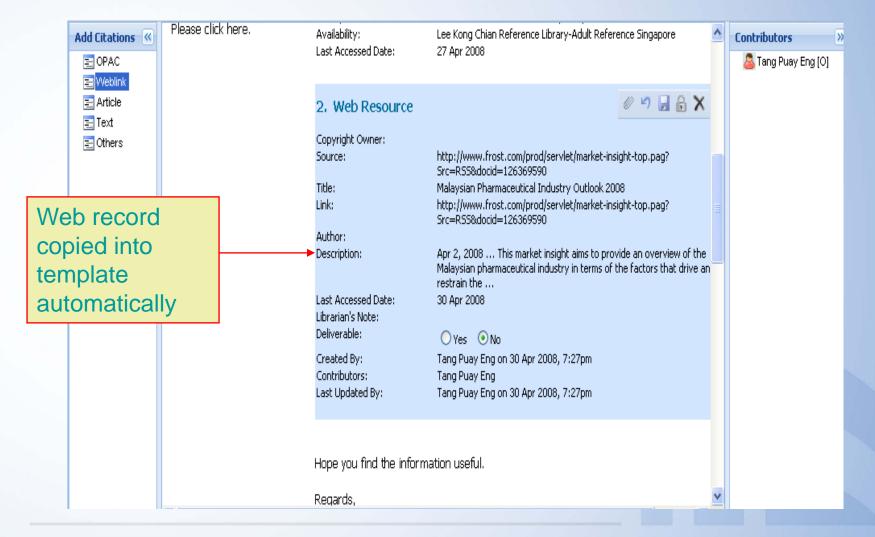

| Veblink<br>Article<br>Text<br>Others | Our Reply                          | for an inducer of the pha<br>market size of the pha                       | C record copied into<br>ate automatically<br>armaceutical industry in Malaysia. The c<br>rs also provide the market shares, finan<br>gence information. |                                |
|--------------------------------------|------------------------------------|---------------------------------------------------------------------------|---------------------------------------------------------------------------------------------------------------------------------------------------------|--------------------------------|
|                                      | Does this answer your<br>question? | 1. Book<br>BID:                                                           | 12675876                                                                                                                                                | 0 9 🔒 🗙                        |
|                                      | If not, please click here.         | Title:                                                                    | Pharmaceutical markets in the Asia Pacific region : all change in the tig<br>economies? : Hong Kong, Indonesia, Korea, Malaysia, Philippines,           |                                |
|                                      | If you have new<br>question?       | Author:                                                                   | Singapore, Taiwan, Thailand, Vietnam / E                                                                                                                |                                |
|                                      | Please click here.                 | Publisher:<br>Issue Information:<br>Page No.:<br>Total No. of Pages:      | [Chichester, West Sussex, U.K.] : Espicol                                                                                                               | m Business Intelligence, c200: |
|                                      |                                    | Accession No.:<br>Call No.:                                               | B16983045C<br>RSING English q338.476151095 PHA                                                                                                          |                                |
|                                      |                                    | Description:<br>Availability:<br>Last Accessed Date:<br>Librarian's Note: | "World leaders in health industry analysis<br>Lee Kong Chian Reference Library-Adult F<br>27 Apr 2008                                                   |                                |
|                                      |                                    | Deliverable:                                                              | 🔿 Yes 💿 No                                                                                                                                              |                                |