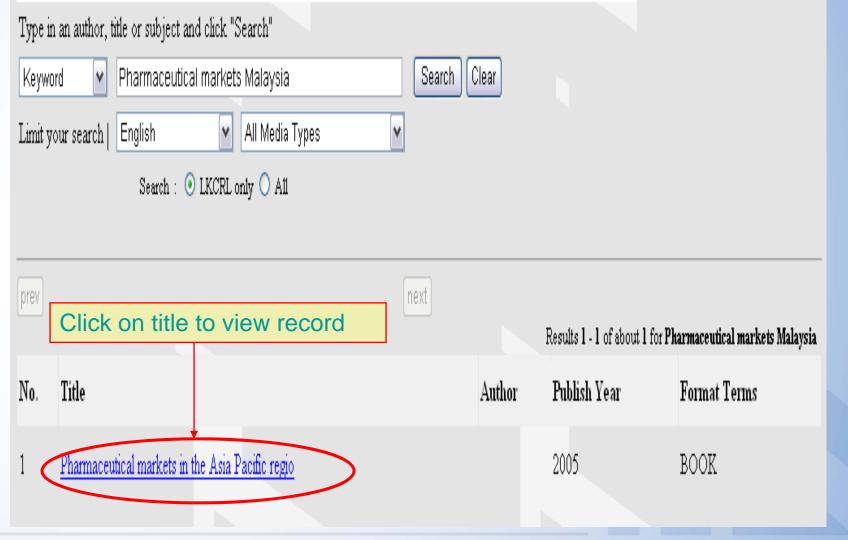

| Veblink<br>Article<br>Text<br>Others | Our Reply                          | for an inducer of the pha<br>market size of the pha                       | C record copied into<br>ate automatically<br>armaceutical industry in Malaysia. The c<br>rs also provide the market shares, finan<br>gence information. |                                |
|--------------------------------------|------------------------------------|---------------------------------------------------------------------------|---------------------------------------------------------------------------------------------------------------------------------------------------------|--------------------------------|
|                                      | Does this answer your<br>question? | 1. Book<br>BID:                                                           | 12675876                                                                                                                                                | 0 9 🔒 🗙                        |
|                                      | If not, please click here.         | Title:                                                                    | Pharmaceutical markets in the Asia Pacific region : all change in the tig<br>economies? : Hong Kong, Indonesia, Korea, Malaysia, Philippines,           |                                |
|                                      | If you have new<br>question?       | Author:                                                                   | Singapore, Taiwan, Thailand, Vietnam / E                                                                                                                |                                |
|                                      | Please click here.                 | Publisher:<br>Issue Information:<br>Page No.:<br>Total No. of Pages:      | [Chichester, West Sussex, U.K.] : Espicol                                                                                                               | m Business Intelligence, c200: |
|                                      |                                    | Accession No.:<br>Call No.:                                               | B16983045C<br>RSING English q338.476151095 PHA                                                                                                          |                                |
|                                      |                                    | Description:<br>Availability:<br>Last Accessed Date:<br>Librarian's Note: | "World leaders in health industry analysis<br>Lee Kong Chian Reference Library-Adult F<br>27 Apr 2008                                                   |                                |
|                                      |                                    | Deliverable:                                                              | 🔿 Yes 💿 No                                                                                                                                              |                                |