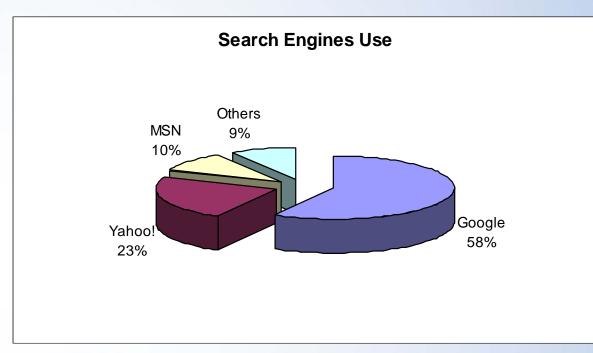

#### **Search Engine Use in Singapore**

In Singapore, there are about 2 million active web users (world usage is about 1.4 billion)

Source: US Search Engine Ranking, December 2007.