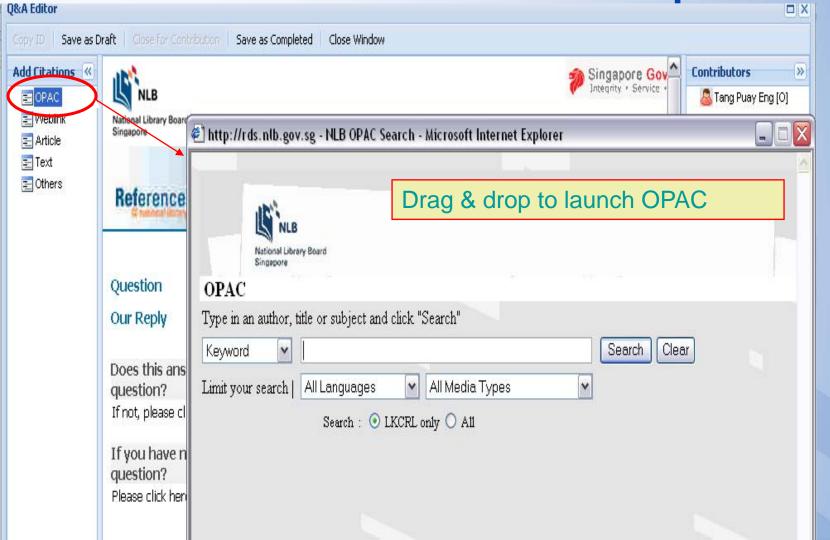

| Veblink<br>Article<br>Text<br>Others | Our Reply                          | for an inducer of the pha<br>market size of the pha                       | C record copied into<br>ate automatically<br>armaceutical industry in Malaysia. The c<br>rs also provide the market shares, finan<br>gence information. |                                |
|--------------------------------------|------------------------------------|---------------------------------------------------------------------------|---------------------------------------------------------------------------------------------------------------------------------------------------------|--------------------------------|
|                                      | Does this answer your<br>question? | 1. Book<br>BID:                                                           | 12675876                                                                                                                                                | 0 9 🔒 🗙                        |
|                                      | If not, please click here.         | Title:                                                                    | Pharmaceutical markets in the Asia Pacific region : all change in the tig<br>economies? : Hong Kong, Indonesia, Korea, Malaysia, Philippines,           |                                |
|                                      | If you have new<br>question?       | Author:                                                                   | Singapore, Taiwan, Thailand, Vietnam / E                                                                                                                |                                |
|                                      | Please click here.                 | Publisher:<br>Issue Information:<br>Page No.:<br>Total No. of Pages:      | [Chichester, West Sussex, U.K.] : Espicol                                                                                                               | m Business Intelligence, c200: |
|                                      |                                    | Accession No.:<br>Call No.:                                               | B16983045C<br>RSING English q338.476151095 PHA                                                                                                          |                                |
|                                      |                                    | Description:<br>Availability:<br>Last Accessed Date:<br>Librarian's Note: | "World leaders in health industry analysis<br>Lee Kong Chian Reference Library-Adult F<br>27 Apr 2008                                                   |                                |
|                                      |                                    | Deliverable:                                                              | 🔿 Yes 💿 No                                                                                                                                              |                                |