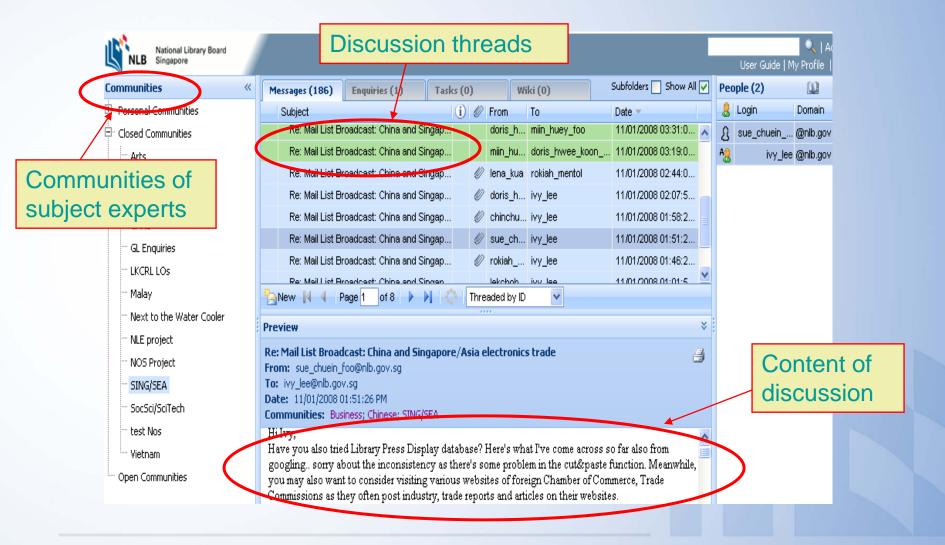

#### **Collaborative Reference Network**

All Rights Reserved. National Library Board Singapore

## **Everybody is a Specialist : Collaborating to provide best answers**

#### **Benefits of CRNS**

- Stumpers unique to Singapore and its region
- Collective knowledge for best answers
- Broaden network of contacts
- Taps on intrinsic knowledge of members
- Tracks tacit discussions
- Ease of use
- Self-learning tool
- Acknowledge individual contributions
- Standard appearance with NL branding