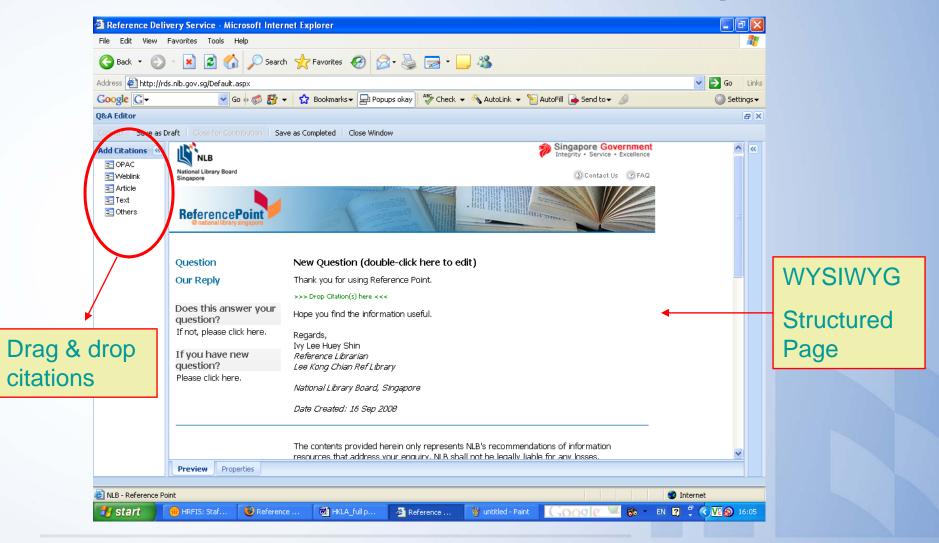

#### **SMS Reference Service**

| Thank you for using<br>Reference Point                                       | ReferencePoint          | T                       |                                                                                                            |
|------------------------------------------------------------------------------|-------------------------|-------------------------|------------------------------------------------------------------------------------------------------------|
| The answer to your<br>question on "The<br>economics of<br>nutrition:" can be | uestion                 | Economics of Nutrit     | ion<br>or articles on the economics of nutrition.                                                          |
|                                                                              | ur Reply                | Thank you for using Ref |                                                                                                            |
|                                                                              | pes this answer your    | 1. Article (eDataba     | se)                                                                                                        |
|                                                                              | uestion?                | Database Name:          | Academic Search Premier                                                                                    |
| S mener i C minister in II                                                   | not, please click here. | Source:                 | Journal of Nutrition                                                                                       |
|                                                                              |                         | Title:                  | Economic and Nutritional Analyses Offer Substantial Synergies for                                          |
|                                                                              | you have new            | P. 1.                   | Understanding Human Nutrition.                                                                             |
| qual 2 - La - Qual qu                                                        | uestion?                | Link:                   | http://search.ebscohost.com/login.aspx?<br>direct=true&AuthType=ip,url,cookie,uid&an=24272337&db=aph&scope |
| Pla                                                                          | ease click here.        | Author:                 | Alderman, Harold, Behrman, Jere R., Hoddinott, John                                                        |
| 4m Da Ges                                                                    |                         | Publisher:              | EBSCOhost                                                                                                  |
| 7 mm Die Dame                                                                |                         | Issue Information:      | 3/137                                                                                                      |
| 0.0.0                                                                        |                         | Page No.:               | 537-544                                                                                                    |
|                                                                              |                         | Description:            | There is growing recognition that interventions designed to improve                                        |

Unique URL link from SMS reply to user leads user to full page of reference answer