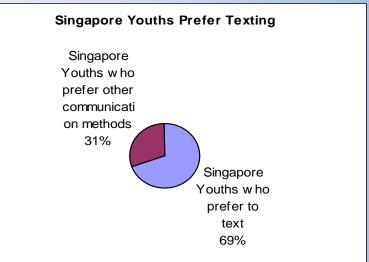

#### SMS - a Way of Life in Singapore

SMS is popular in Singapore

Source: SMS Nation. (2008, April 10). Asiaone Digital

1.06 billion messages were sent in April 08 while there are only close to 6 million mobile phone subscriptions. This means an average of 177 messages were sent per phone.