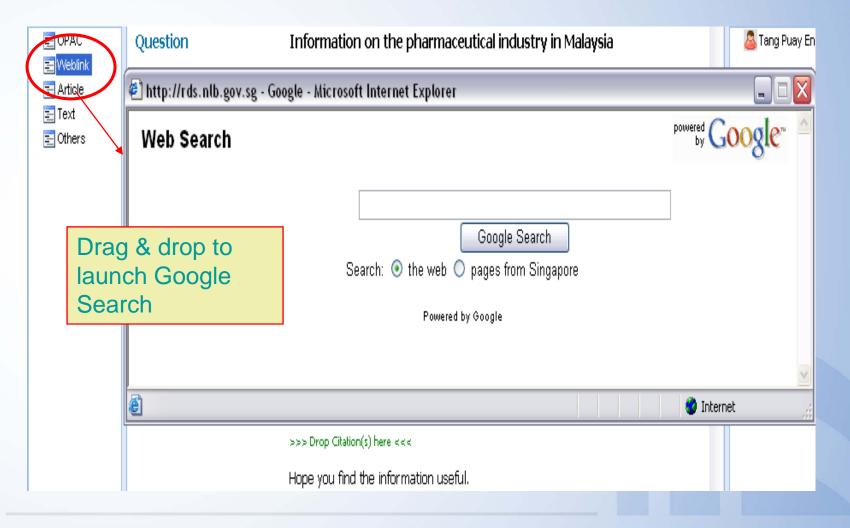

#### **Benefits of CRNS**

- Stumpers unique to Singapore and its region
- Collective knowledge for best answers
- Broaden network of contacts
- Taps on intrinsic knowledge of members
- Tracks tacit discussions
- Ease of use
- Self-learning tool
- Acknowledge individual contributions
- Standard appearance with NL branding