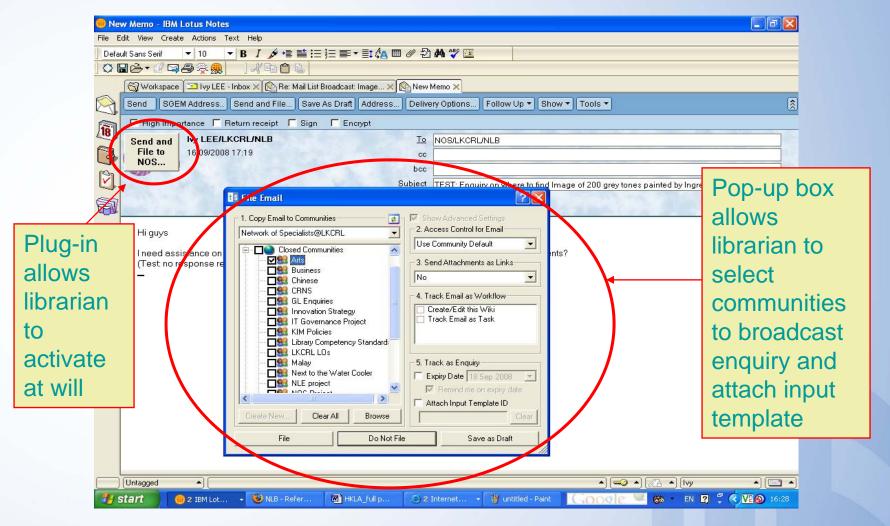

#### **Collaborative Reference Network**

All Rights Reserved. National Library Board Singapore

## **Everybody is a Specialist : Collaborating to provide best answers**

#### **Benefits of CRNS**

- Stumpers unique to Singapore and its region
- Collective knowledge for best answers
- Broaden network of contacts
- Taps on intrinsic knowledge of members
- Tracks tacit discussions
- Ease of use
- Self-learning tool
- Acknowledge individual contributions
- Standard appearance with NL branding