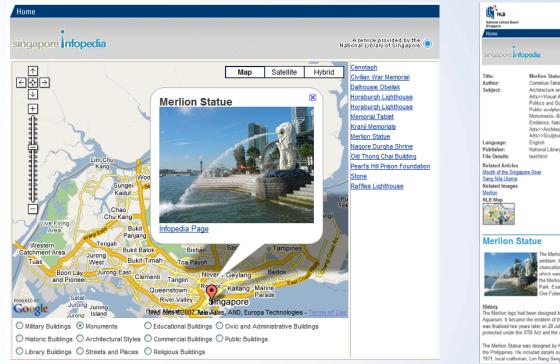

#### Infopedia

The Mertion Statue was designed by Kwan Sai Kheong, the vice-chancellor of the University of Singapore and Ambassador to the Philippines. He included details such as the water-fountain and piped-music which flows out of the Mertion. In November 1971, local catalisman, Lim Nang Seng began scupting the Mertion statues, one larger than the other. The main Mertion was so

Pushing Singapore Library content to the world via GYM space. Infopedia map shows categories of information and location of article on Google map.