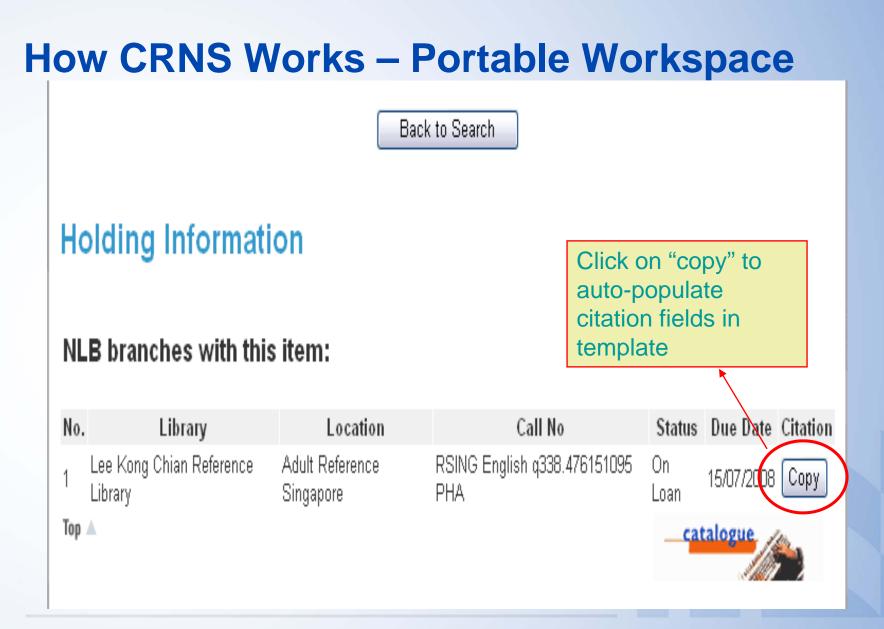

#### **Benefits of CRNS**

- Stumpers unique to Singapore and its region
- Collective knowledge for best answers
- Broaden network of contacts
- Taps on intrinsic knowledge of members
- Tracks tacit discussions
- Ease of use
- Self-learning tool
- Acknowledge individual contributions
- Standard appearance with NL branding